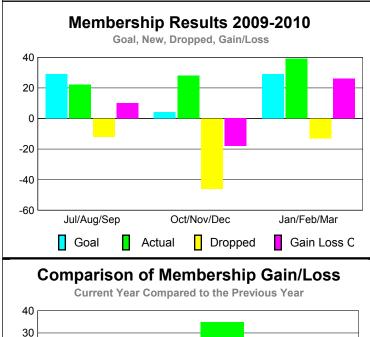

## YTD Status Quo Clubs 2009-2010

Status Quo Clubs Compared to Status Quo Members

6
4
2
0
-2
-4
-6

Jul/Aug/Sep Oct/Nov/Dec Jan/Feb/Mar

Status Quo Clubs Total Status Quo Members

| <u>MEMBERSHIP</u> |             |               |                                |                  |                  |  |  |
|-------------------|-------------|---------------|--------------------------------|------------------|------------------|--|--|
|                   |             | Member 200    | <u>Membership</u><br>2008-2009 |                  |                  |  |  |
|                   |             |               |                                |                  |                  |  |  |
|                   | Net<br>Memb | Actual<br>New | Actual<br>Dropped              | Gain/<br>Loss of | Gain/<br>Loss of |  |  |
| Month             | Goal        | Memb          | Memb                           | Memb             | Memb             |  |  |
| Jul/Aug/Sep       | 29          | 22            | -12                            | 10               | -7               |  |  |
| Oct/Nov/Dec       | 4           | 28            | -46                            | -18              | 35               |  |  |
| Jan/Feb/Mar       | 29          | 39            | -13                            | 26               | -4               |  |  |
| Totals            | 62          | 89            | -71                            | 18               | 24               |  |  |