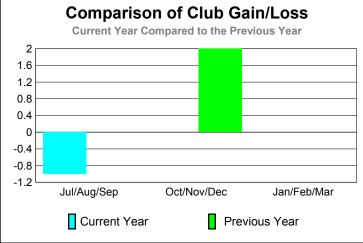

|             |                            | <u>Club</u><br><b>200</b>     |                                   | <u>Clubs</u><br>2008-2009        |                                  |
|-------------|----------------------------|-------------------------------|-----------------------------------|----------------------------------|----------------------------------|
| Month       | New<br>Club<br><u>Goal</u> | Actual<br>New<br><u>Clubs</u> | Actual<br>Dropped<br><u>Clubs</u> | Gain/<br>Loss of<br><u>Clubs</u> | Gain/<br>Loss of<br><u>Clubs</u> |
| Jul/Aug/Sep | 1                          | 0                             | -1                                | -1                               | 0                                |
| Oct/Nov/Dec | 0                          | 0                             | 0                                 | 0                                | 2                                |
| Jan/Feb/Mar | 1                          | 0                             | 0                                 | 0                                | 0                                |
| Totals      | 2                          | 0                             | -1                                | -1                               | 2                                |

20

10

0

-10

-20

Jul/Aug/Sep

Current Year

GMT: JOHN F WALKER Location: NEW MEXICO GMT CA: 1