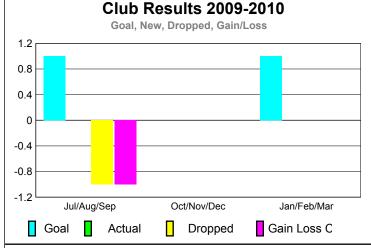

|             |                            | <u>Club</u><br><b>200</b>     |                                   | <u>Clubs</u><br>2008-2009        |                                  |
|-------------|----------------------------|-------------------------------|-----------------------------------|----------------------------------|----------------------------------|
| Month       | New<br>Club<br><u>Goal</u> | Actual<br>New<br><u>Clubs</u> | Actual<br>Dropped<br><u>Clubs</u> | Gain/<br>Loss of<br><u>Clubs</u> | Gain/<br>Loss of<br><u>Clubs</u> |
| Jul/Aug/Sep | 1                          | 0                             | -1                                | -1                               | 0                                |
| Oct/Nov/Dec | 0                          | 0                             | 0                                 | 0                                | 2                                |
| Jan/Feb/Mar | 1                          | 0                             | 0                                 | 0                                | 0                                |
| Totals      | 2                          | 0                             | -1                                | -1                               | 2                                |