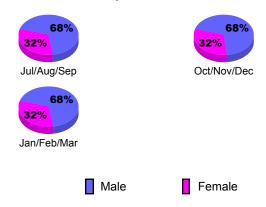

| Actual<br>Dropped              | Gain/<br>Loss of | Gain/<br>Loss of |  |  |
| Month             | Goal        | Memb          | Memb                           | Memb             | Memb             |  |  |
| Jul/Aug/Sep       | 29          | 22            | -12                            | 10               | -7               |  |  |
| Oct/Nov/Dec       | 4           | 28            | -46                            | -18              | 35               |  |  |
| Jan/Feb/Mar       | 29          | 39            | -13                            | 26               | -4               |  |  |
| Totals            | 62          | 89            | -71                            | 18               | 24               |  |  |



## Gender Comparison 2009-2010

Oct/Nov/Dec

Jan/Feb/Mar

Previous Year